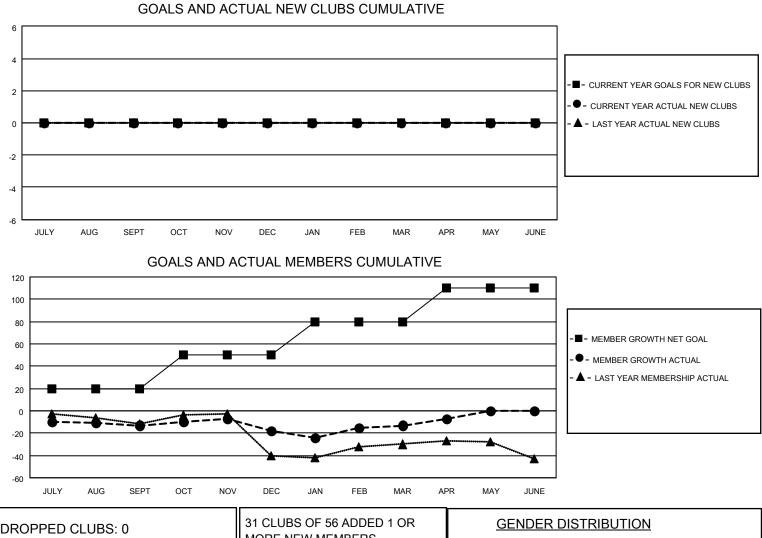

## LOCATION ENGLAND

District 105SC

Results as of: 4/30/2022

| Clubs                 |               |           |               | Members               |                          |                         |                                                    |
|-----------------------|---------------|-----------|---------------|-----------------------|--------------------------|-------------------------|----------------------------------------------------|
| RESULTS FOR 2021-2022 |               |           |               | RESULTS FOR 2021-2022 |                          |                         |                                                    |
| QUARTER               | NEW CLUB GOAL | NEW CLUBS | DROPPED CLUBS | QUARTER ME            | EMBER GROWTH NET<br>GOAL | MEMBER GROWTH<br>ACTUAL | DROPPED<br>MEMBERS ACTUAL<br>(including transfers) |
| JULY/AUG/SEPT         | 0             | 0         | 0             | JULY/AUG/SEPT         | 20                       | 14                      | 25                                                 |
| OCT/NOV/DEC           | 0             | 0         | 0             | OCT/NOV/DEC           | 30                       | 31                      | 35                                                 |
| JAN/FEB/MAR           | 0             | 0         | 0             | JAN/FEB/MAR           | 30                       | 36                      | 28                                                 |
| APR/MAY/JUNE          | 0             | 0         | 0             | APR/MAY/JUNE          | 30                       | 11                      | 5                                                  |

| DROPPED CLUBS: 0 |    | MORE NEW MEMBERS          | GENDER DISTRIBUTION                |              |  |
|------------------|----|---------------------------|------------------------------------|--------------|--|
|                  |    |                           | MALE                               | 761 (66.00%) |  |
|                  |    |                           | FEMALE                             | 392 (34.00%) |  |
| DROPPED MEMBERS  |    |                           | NON BINARY                         | 0 (0.00%)    |  |
|                  | _  |                           | PREFER NOT TO ANSWER               | 0 (0.00%)    |  |
| DECEASED         | 6  |                           |                                    |              |  |
| CLUB CANCELLED   | 0  | CLICK HERE FOR CUMULATIVE | TOTAL FAMILY UNIT MEMBERS 149      |              |  |
| OTHER            | 87 | MEMBERSHIP DATA           |                                    |              |  |
| TOTAL            | 93 |                           | FAMILY MEMBERS PAYING HALF DUES 77 |              |  |
|                  |    |                           |                                    |              |  |